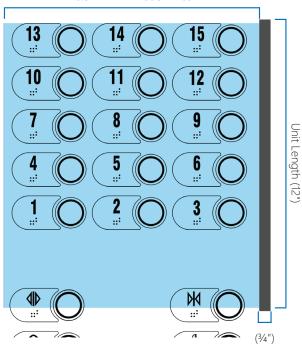

To use, the passenger simply brings their finger in proximity of the button to activate the call. Manual button functions remain to meet all code requirements.

- ✓ Touch-free reduce risk of germ transfer
- ✓ 11.5"H x 10.5W" touch area
- ✓ Works with most elevator pushbuttons
- ✓ Easy Installation

## **Product Specifications**

10.5"W x 11"H Touch Area