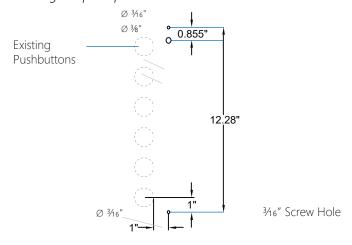

#### Installation Diagram

Drilling template provided

Shown above: triggering beam to activate pushbutton