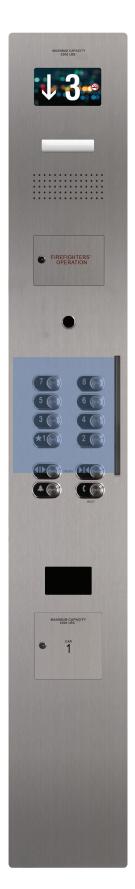

#### General Details

Material: Aluminum with plastic end caps.

Mounting: Surface mounted, two screws from behind.

Wiring: Terminal block with wiring for a common wire and one signal wire per floor. COP Interface board 3X3

## **Product Specifications**

10.5"W x 11"H Touch Area