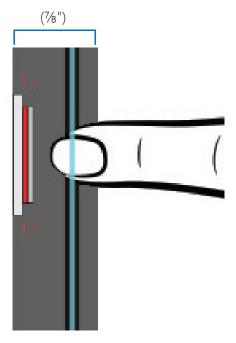

#### Installation Diagram

Drilling template provided

Shown above: triggering beam to activate pushbutton