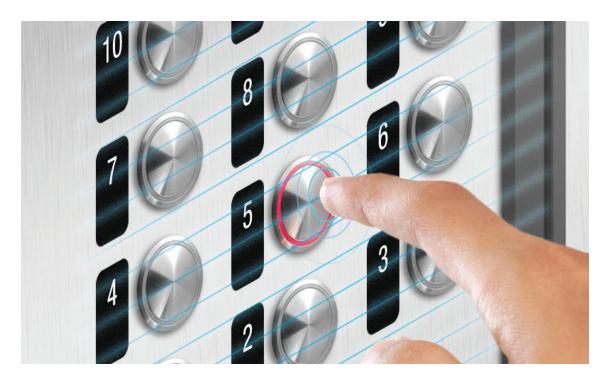

## **Touchless Sensor**

The PHANTOM Touchless Sensor allows any elevator pushbutton to become touchless. Monitoring the area 0.5" above the pushbuttons, PHANTOM detects finger like objects and activate the button, while rejecting other objects reducing false activations.

To use, the passenger simply brings their finger in proximity of the button to activate the call. Manual button functions remain to meet all code requirements.

- ✓ Touch-free reduce risk of germ transfer
- ✓ 11.5"H x 10.5W" touch area
- ✓ Works with most elevator pushbuttons
- ✓ Easy Installation

#### Installation Diagram

Drilling template provided

Shown above: triggering beam to activate pushbutton